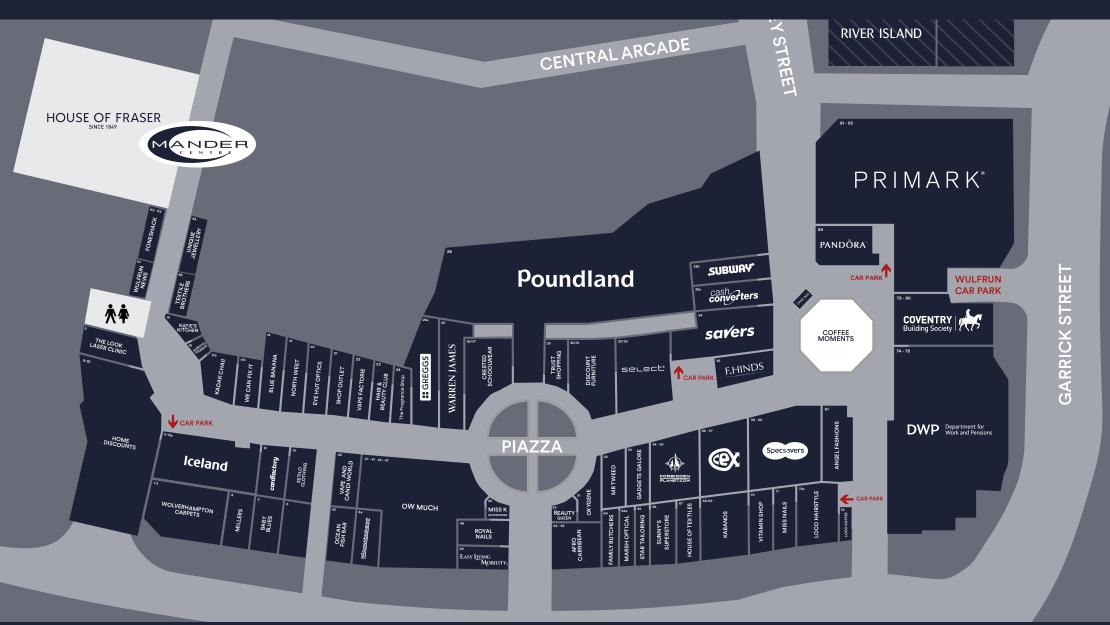

PRIMARK<sup>®</sup>

PANDÖRA Poundland

# GREGGS
savers

Specsavers Opticians

# 100 - 24,407 sq.ft (9 - 2,267 sq.m)

Local to approx.

23,000

University Students

000

570

Car Park Spaces

Single storey enclosed centre of approximately

200,000 sq.ft