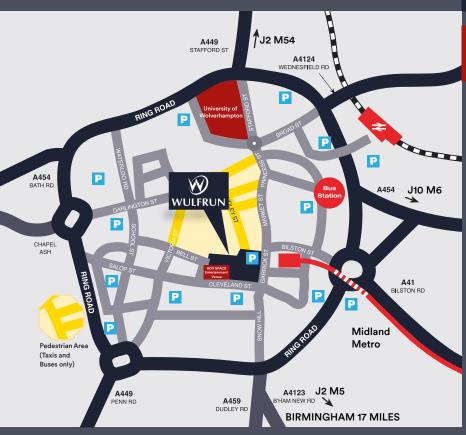

# **LOCATION – WV13HH**

The City of Wolverhampton is situated within the north western part of the West Midlands conurbation which also includes the City of Birmingham, Walsall, Dudley and Sandwell.

# **PARKING & TRANSPORT**

- Main line rail link through Birmingham to London
- Midland Metro link directly to Birmingham City Centre
- Close to Junction 10 of the M6 & Junction 2 of the M54
- Onsite multi-storey car park with 570 spaces